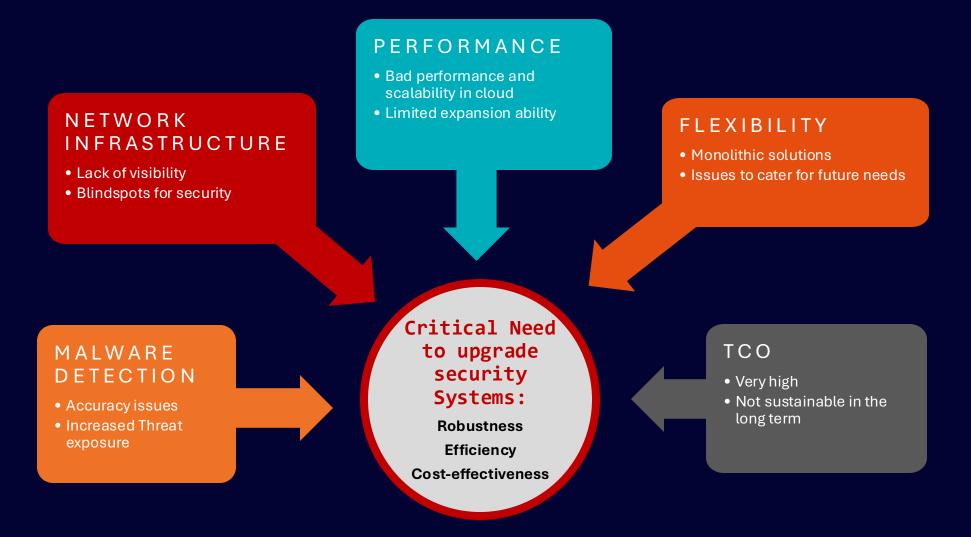

## Project with one of the "Magnificant 7"

THE DRIVERS BEHIND THE PROJECT

#### IMPROVED VISIBILITY

Better coverage, precision and insight into remote areas in network.

#### ENHANCED FUNCTIONALITY

Deep Packet Inspectiuon & Threat Detection in a single solution.

#### OPTIMAL FLEXIBILITY Adapted for future requirements

#### STRONG CUSTOMER SUPPORT

Excellent feedback & interactions during POCs.

#### LOWER TCO

Reduced TCO thanks to mutauaized and optimized solutions.

#### VALUED PARTNERSHIP

ENEA is seen as a world leader in embedded DPI and Threat detection and that very reassuring.